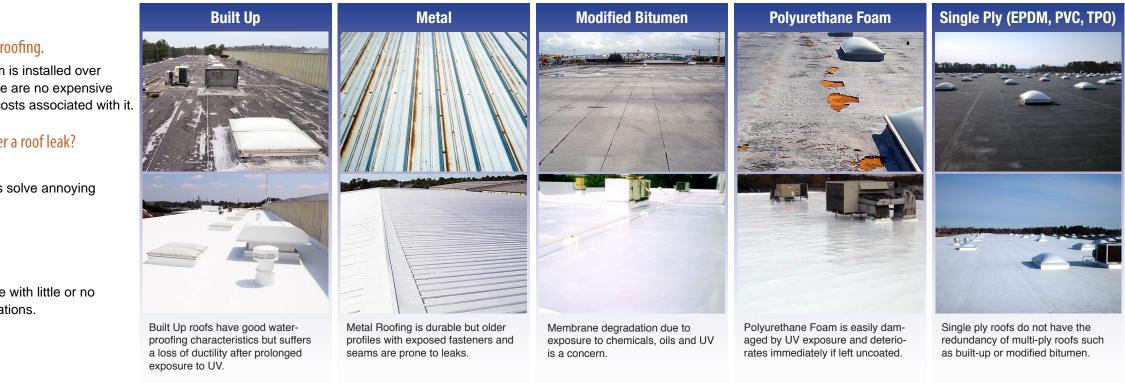

#### WHAT'S YOUR ROOF TYPE?

EPDM Coatings can be used to restore almost any type of roof.

"Re-roofing is very costly and disruptive to your business. As a result, more architects, engineers and building managers are appreciating the benefits of elastomeric roof restoration."

- Built Up Roofing
- Concrete Roofing
- Metal Roofing
- Modified Bitumen
- Polyurethane Foam
- Single Ply (EPDM, TPO, PVC)

www.epdmcoatings.net

Using a Wet Film Thickness Gauge www.epdmcoatings.net

Coating Adhesion Test