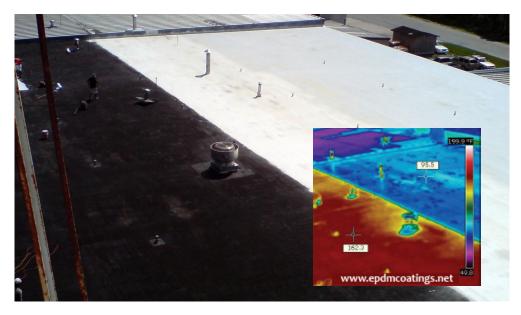

### **Protected by EPDM**

Energy costs are skyrocketing! Cut cooling costs, extend the life of airconditioning equipment while reducing your carbon footprint with EPDM Coatings.

Reflect solar radiation instead of absorbing it. Our roof coatings significantly reduced roof surface temperature of this built up roof. The coated area is cooler by 66.8 degrees.