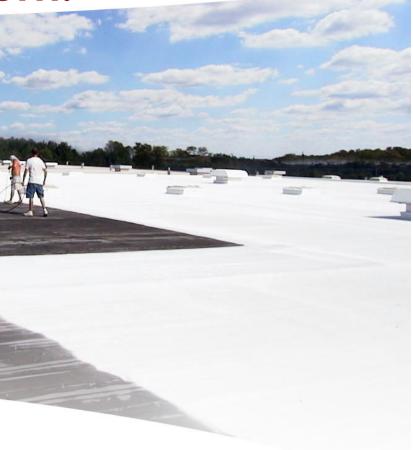

### When your roof is nearing the end of its useful life, roof replacement is not the only option for you.

We can make rusted, weathered and leaky roofs look and perform like new again. Replacing an entire roof can take weeks. Roof restoration with Our Coatings can be done in a fraction of the time without wreaking havoc.

#### How can a white coating be green? Two words. Energy savings.

Multiple studies have shown that reflective roof coatings like EnergyGuard® can reduce roof surface temperature up to 90%. This translates to significant savings on cooling. Need more proof? Turn the page.