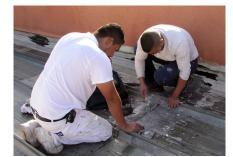

### When your roof is nearing the end of its useful life, roof replacement is not the only option for you.

We can make rusted, weathered and leaky roofs look and perform like new again. Replacing an entire roof can take weeks. Roof restoration with Our Coatings can be done in a fraction of the time without wreaking havoc.

Entire roof is thoroughly cleaned to remove dirt and debris

PrimeLock® primers ensure adhesion of EnergyGuard® topcoats

penetrations sealed with SeamStitch®

**Topcoating** 

EnergyGuard® topcoats dries to form a seamless watertight membrane.