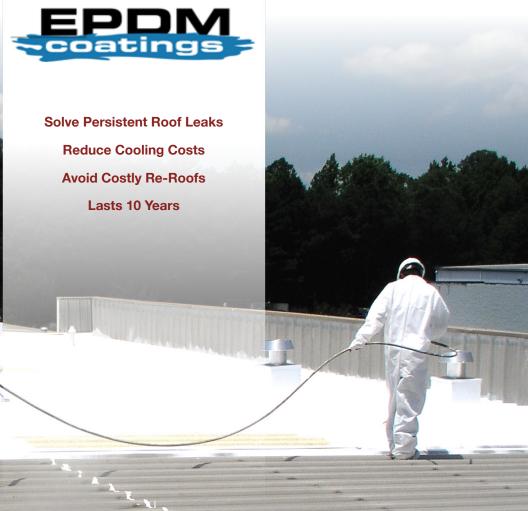

### **Protected by EPDM**

Energy costs are skyrocketing! Cut cooling costs, extend the life of airconditioning equipment while reducing your carbon footprint with EPDM Coatings.

Reflect solar radiation instead of absorbing it. Our roof coatings significantly reduced roof surface temperature of this built up roof. The coated area is cooler by 66.8 degrees.

#### How can a white coating be green? Two words. Energy savings.

Multiple studies have shown that reflective roof coatings like EnergyGuard® can reduce roof surface temperature up to 90%. This translates to significant savings on cooling. Need more proof? Turn the page.