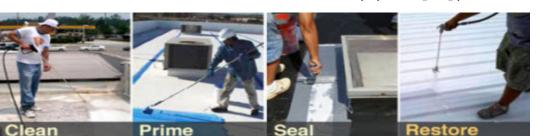

Entire roof is thoroughly cleaned to remove dirt and debris

PrimeLock® primers ensure adhesion of EnergyGuard® topcoats

penetrations sealed with SeamStitch®

**Topcoating** 

EnergyGuard® topcoats dries to form a seamless watertight membrane.